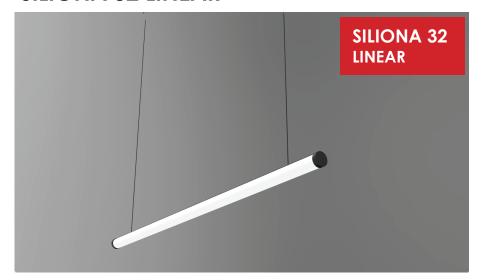

# **SILIONA 32 LINEAR**

Siliona 32 is Linear Luminaire with a slim extruded aluminum profile, silicon diffuser and premium powder-coated finish designed for modern interiors.

Featuring a unique linear profile, it is powered by high-quality LEDs with a binning tolerance of  $\leq 3$  SDCM and CRI  $\geq 90$ , ensuring vibrant and consistent illumination.

With a standard 32 mm diameter and customizable lengths and shape, this fixture provides 280 degree light distribution, making it ideal for professional applications.

Available in customizable RAL finishes, wattages, and lengths to suit various design and functional requirements.