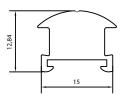

With a standard 32 mm diameter and customizable lengths and shape, this fixture provides 280 degree light distribution, making it ideal for professional applications.

Available in customizable RAL finishes, wattages, and lengths to suit various design and functional requirements.

## **Physical**

Lenght- Customize
Dia- 32 mm

## Single Line Diagram

Silicon Diffuser